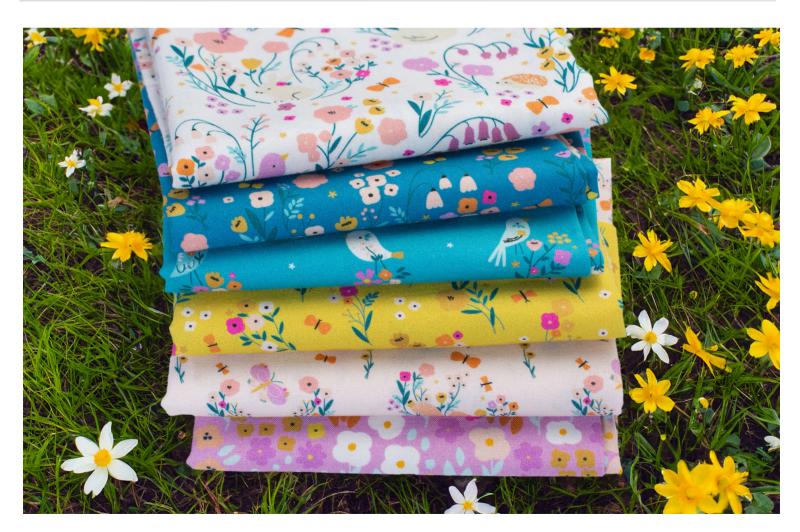

Preorder Ends: Nov '24 | Ships: Jan/Feb '24

**Material:** Cotton | **Width:** 44/45" - 112/114cm | **Weight:** 145 g/sqm

Introducing Spring Meadow by Yolande Six - A playful mix of sweet woodland animals, butterflies, and blooming florals. With soft pastels, vibrant blues, and sunny mustard tones, these whimsical designs capture the fresh, joyful energy of spring.