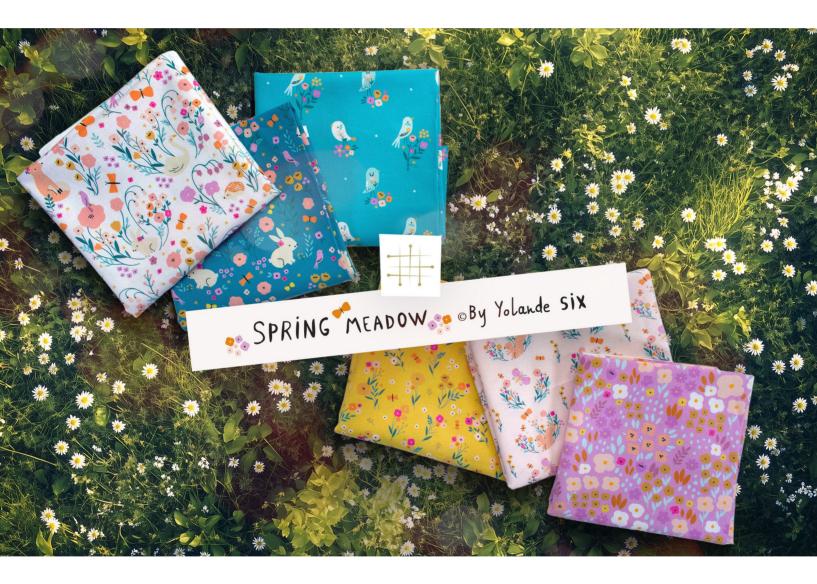

Preorder Ends: Nov '24 | Ships: Jan/Feb '24

**Material:** Cotton | **Width:** 44/45" - 112/114cm | **Weight:** 145 g/sqm

Introducing Spring Meadow by Yolande Six - A playful mix of sweet woodland animals, butterflies, and blooming florals. With soft pastels, vibrant blues, and sunny mustard tones, these whimsical designs capture the fresh, joyful energy of spring.