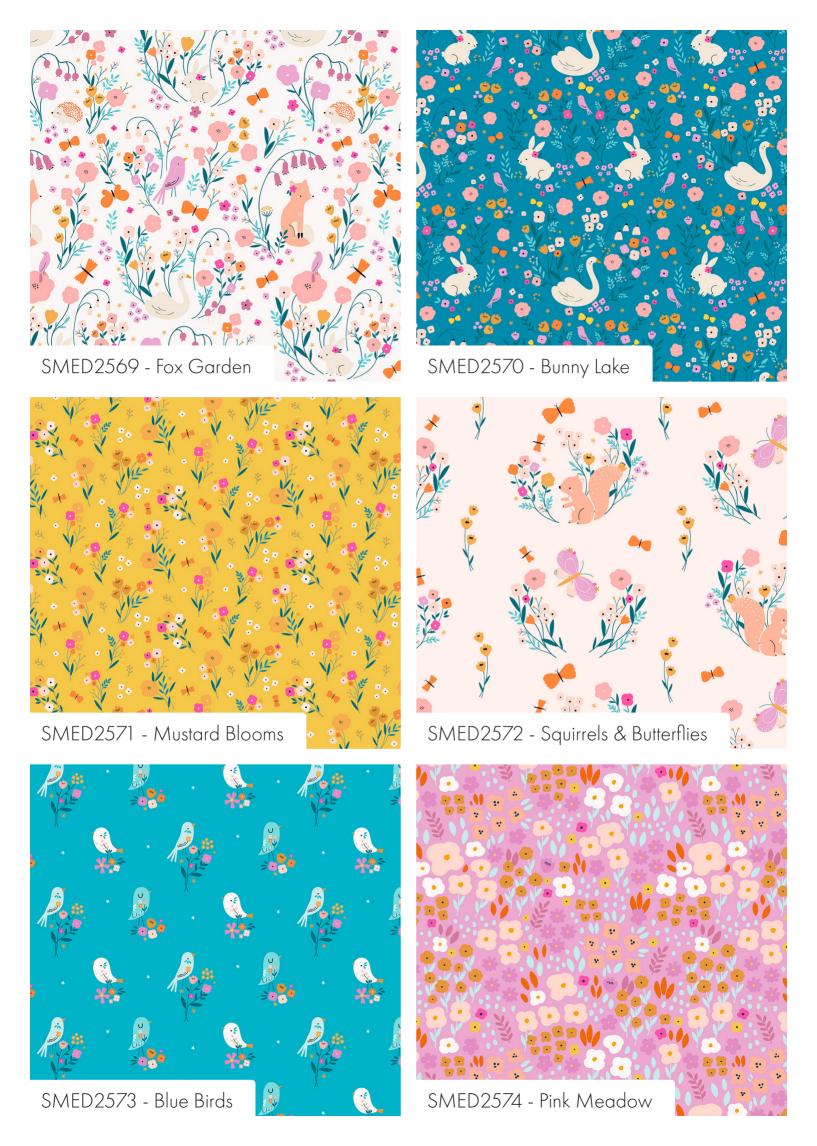

Preorder Ends: Nov '24 | Ships: Jan/Feb '24

**Material:** Cotton | **Width:** 44/45" - 112/114cm | **Weight:** 145 g/sqm

Introducing Spring Meadow by Yolande Six - A playful mix of sweet woodland animals, butterflies, and blooming florals. With soft pastels, vibrant blues, and sunny mustard tones, these whimsical designs capture the fresh, joyful energy of spring.