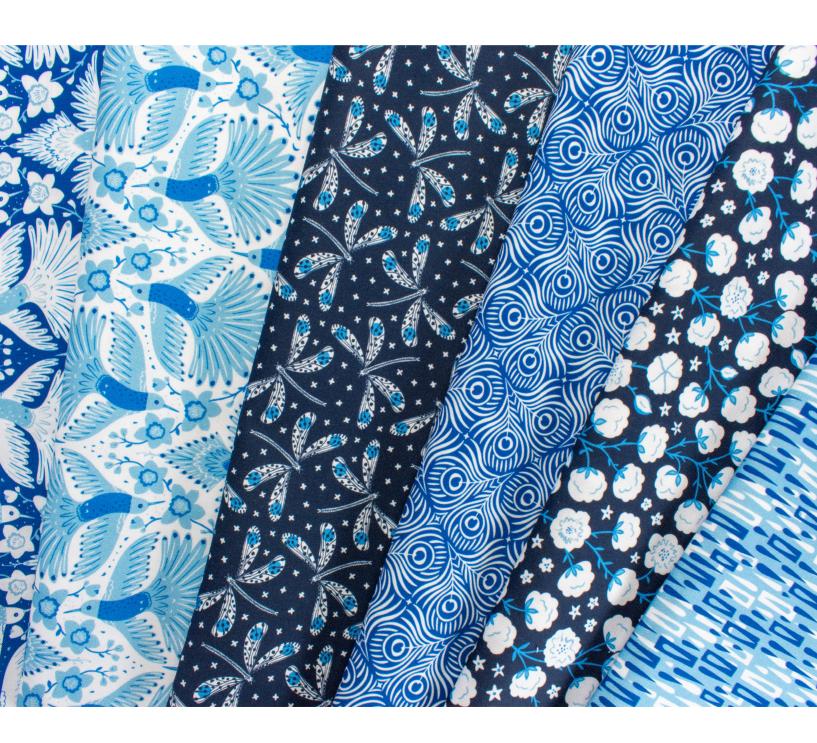

**Preorder Ends:** April '24 | **Ships:** July/Aug '24 **Material:** Cotton | **Width:** 44/45" - 112/114cm | **Weight:** 145 g/sqm

Sapphire Skies blends the tranquillity of azure lakes with the calming hums of hummingbirds in a subtle and light sapphire-blue colour palette.