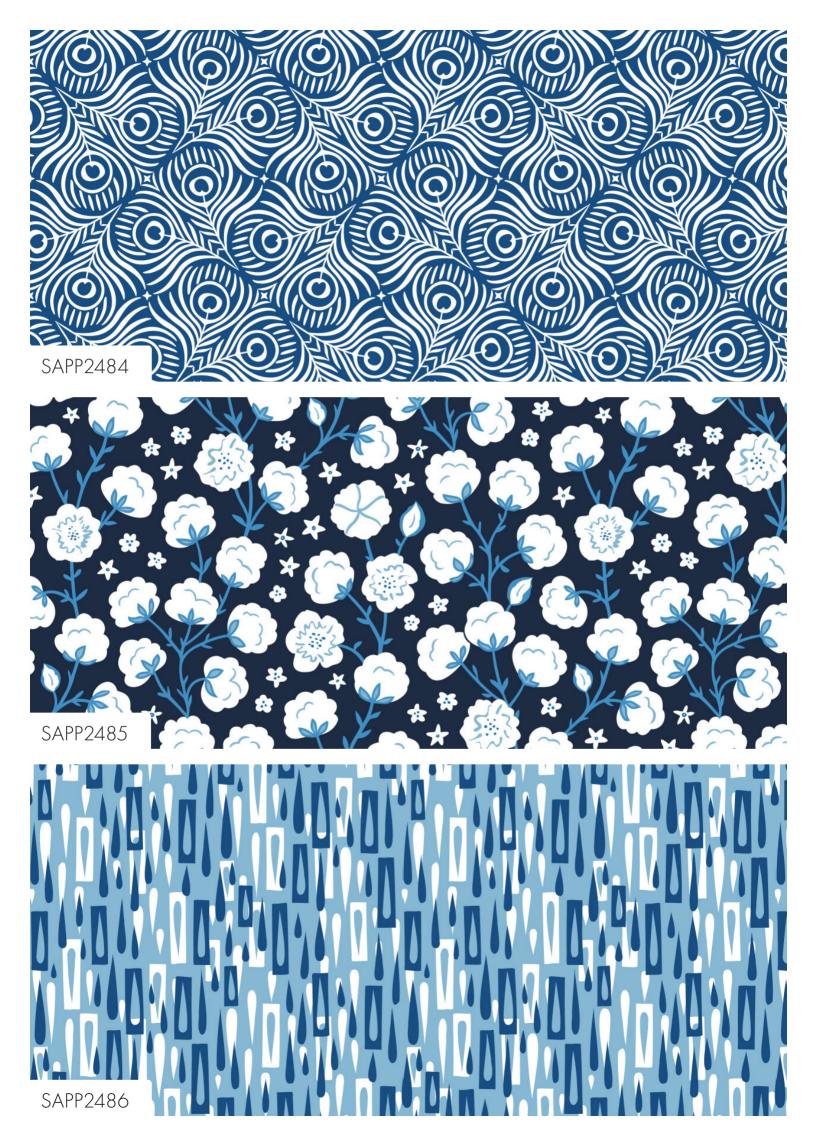

**Preorder Ends:** April '24 | **Ships:** July/Aug '24 **Material:** Cotton | **Width:** 44/45" - 112/114cm | **Weight:** 145 g/sqm

Sapphire Skies blends the tranquillity of azure lakes with the calming hums of hummingbirds in a subtle and light sapphire-blue colour palette.