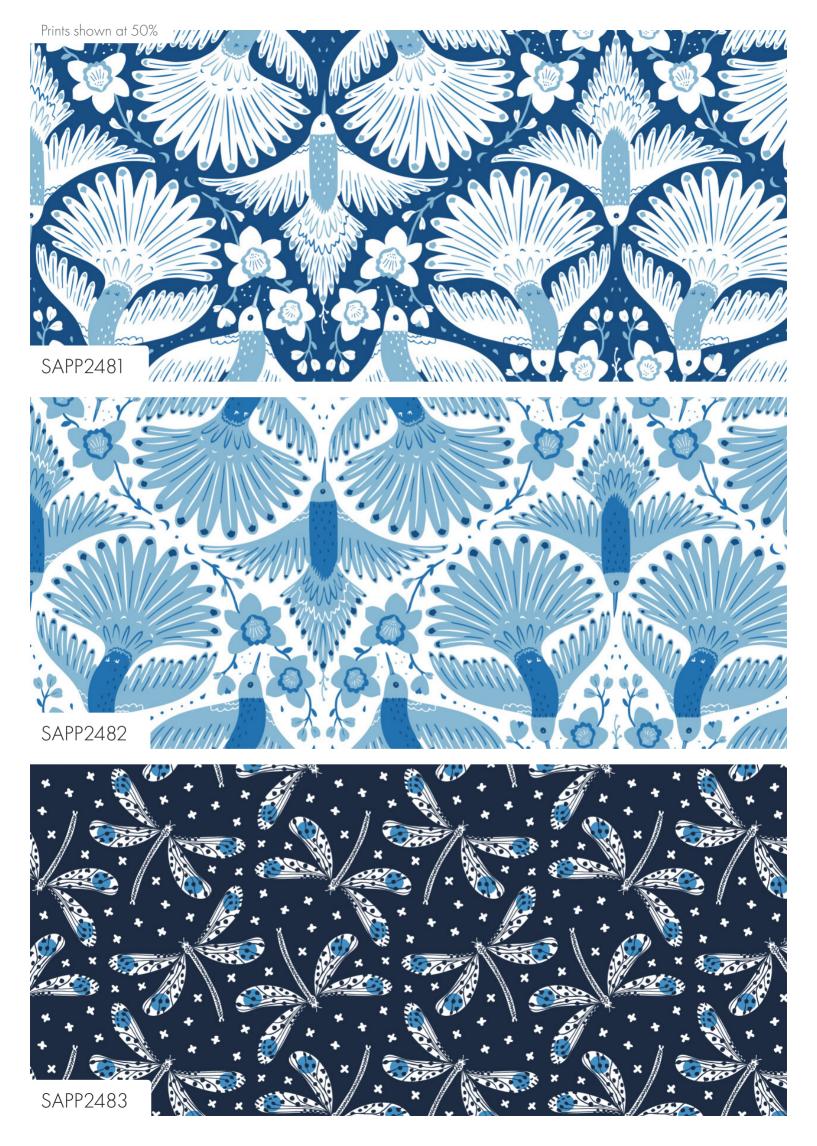

**Preorder Ends:** April '24 | **Ships:** July/Aug '24 **Material:** Cotton | **Width:** 44/45" - 112/114cm | **Weight:** 145 g/sqm

Sapphire Skies blends the tranquillity of azure lakes with the calming hums of hummingbirds in a subtle and light sapphire-blue colour palette.