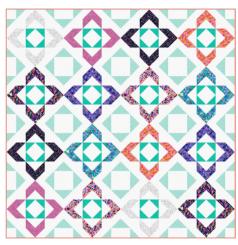

## Supply Sheet

Charmed is a delicate block pattern featuring a square-in-diamond secondary design.

This quilt design uses HST blocks to create squares, diamonds, and arrows. It's Fat Eighth and Fat Quarter friendly, making it great for using up stash fabrics!

The pattern includes full written and illustrated instructions and comes in four sizes:

- Baby (36" square)
- Small Lap (54" square)
- Large Lap (72" square)
- Bed (90" x 72")

One block can also be used to make a cushion.

Collection By: Rachel Parker Pattern By: Lou Orth

Charmed Quilt pattern by Lou Orth Designs Large Lap 72" square

Main Print: 1 FQ PARA 2.5.56

Main Print: 1 FQ PARA2552

Main Leaf: 1 FQ PARA2551

Main Print: 1 FQ PARA2554